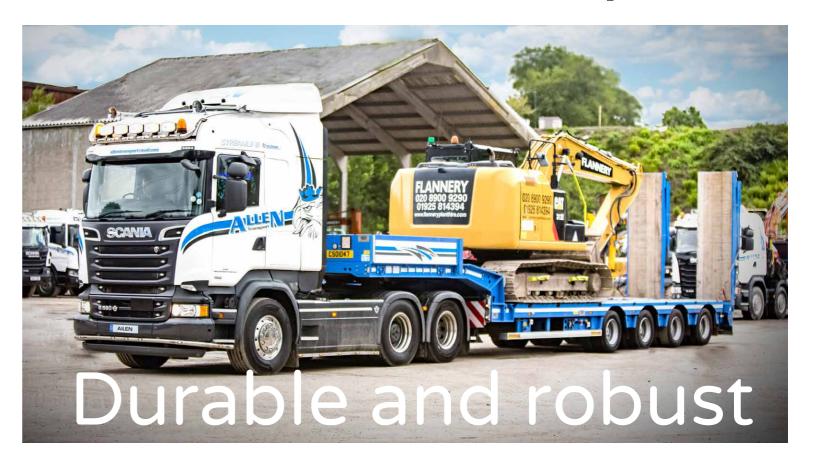

Our low loaders transport equipment for the biggest projects

#### **Low Loaders**

We have 30 low loader lorries for hire. They are fully equipped for carrying loads which are both heavier and taller than average, ensuring that a range of equipment and machinery can be transported safely and legally.