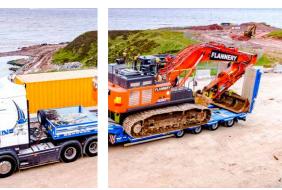

We have a varied fleet of vehicles to handle all project requirements

#### **Low Loaders**

We have 30 low loader lorries for hire. They are fully equipped for carrying loads which are both heavier and taller than average, ensuring that a range of equipment and machinery can be transported safely and legally.