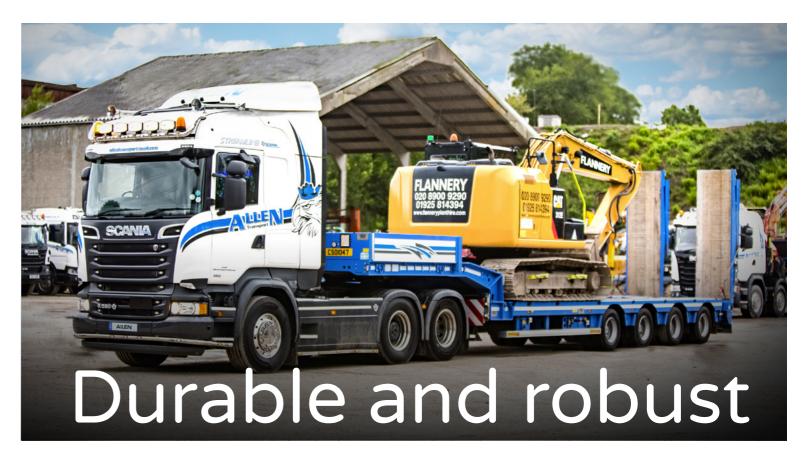

Our low loaders transport equipment for the biggest projects

### **Low Loaders**

We have 30 low loader lorries for hire. They are fully equipped for carrying loads which are both heavier and taller than average, ensuring that a range of equipment and machinery can be transported safely and legally.